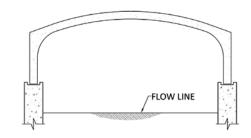

### Arch-Box (AB) Series

Nominal Bridge Unit Length:

16' - 24' Spans: 8'-0" 28' - 42' Spans: 6'-0" 48' - 80' Spans: 4'-0"

## Waterway Area (SF)

| Clear Rise \ Nominal Span    | 16'       | 20' | 24' | 28' | 32' | 36' | 42' | 48' | 60' | 70' | 80' |
|------------------------------|-----------|-----|-----|-----|-----|-----|-----|-----|-----|-----|-----|
| 4'                           | 55        | 65  | 72  |     |     |     |     |     |     |     |     |
| 5'                           | 71        | 85  | 95  | 111 |     |     |     |     |     |     |     |
| 6'                           | 87        | 105 | 119 | 138 | 153 |     |     |     |     |     |     |
| 7'                           | 103       | 125 | 143 | 167 | 184 | 197 |     |     |     |     |     |
| 8'                           | 119       | 145 | 167 | 195 | 216 | 232 | 271 |     |     |     |     |
| 9'                           | 135       | 165 | 191 | 223 | 248 | 268 | 313 | 340 |     |     |     |
| 10'                          | 151       | 185 | 215 | 251 | 280 | 304 | 355 | 387 | 418 |     |     |
| 11'                          | 167       | 205 | 239 | 279 | 315 | 340 | 397 | 435 | 477 | 578 |     |
| 12'                          | 183       | 225 | 263 | 307 | 344 | 376 | 439 | 483 | 537 | 647 | 704 |
| 13'                          | 199       | 245 | 287 | 335 | 376 | 412 | 481 | 531 | 597 | 717 | 783 |
| 14'                          | 215       | 265 | 311 | 363 | 408 | 448 | 523 | 579 | 657 | 787 | 862 |
| 15'                          | 231       | 285 | 335 | 391 | 440 | 484 | 565 | 627 | 727 | 857 | 942 |
| Indicates multiple-leaf inst | tallation |     |     |     |     |     |     |     |     |     |     |