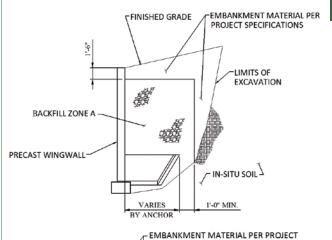

# **Backfill Requirements**

|                   | IFICATIONS          |              |             |
|-------------------|---------------------|--------------|-------------|
| /                 | _ROADWAY OR FINISHE | D GRADE      |             |
|                   |                     | BACKFILL ZON | NE A        |
|                   | •                   |              |             |
| 4:0"              |                     |              |             |
| IN-SITU SOIL MIN. | r.<br>CHEIGE        | 4            | IN-SITU SOI |
| , 1               | o' MIN<br>N FILL    |              | ~           |
|                   | 2'-0'               |              |             |

| ACCEPTABLE BACKFILL MATERIAL |                    |             |                    |  |  |  |  |
|------------------------------|--------------------|-------------|--------------------|--|--|--|--|
|                              | SPAN               | FILL HEIGHT | MATERIAL IN ZONE A |  |  |  |  |
|                              | < 24'-0"           | < 12'-0"    | A1, A2, A3, A4     |  |  |  |  |
|                              | < 24'-0"           | ≥12'-0"     | A1, A3             |  |  |  |  |
|                              | <u>&gt;</u> 24'-0" | ALL         | A1, A3             |  |  |  |  |