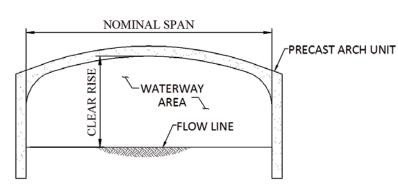

## Waterway Area (SF)

| Clear Rise \ Nominal Span    | 16'       | 20' | 24' | 28' | 32' | 36' | 42' | 48' | 60' | 70' | 80' |
|------------------------------|-----------|-----|-----|-----|-----|-----|-----|-----|-----|-----|-----|
| 4'                           | 55        | 65  | 72  |     |     |     |     |     |     |     |     |
| 5'                           | 71        | 85  | 95  | 111 |     |     |     |     |     |     |     |
| 6'                           | 87        | 105 | 119 | 138 | 153 |     |     |     |     |     |     |
| 7'                           | 103       | 125 | 143 | 167 | 184 | 197 |     |     |     |     |     |
| 8'                           | 119       | 145 | 167 | 195 | 216 | 232 | 271 |     |     |     |     |
| 9'                           | 135       | 165 | 191 | 223 | 248 | 268 | 313 | 340 |     |     |     |
| 10'                          | 151       | 185 | 215 | 251 | 280 | 304 | 355 | 387 | 418 |     |     |
| 11'                          | 167       | 205 | 239 | 279 | 315 | 340 | 397 | 435 | 477 | 578 |     |
| 12'                          | 183       | 225 | 263 | 307 | 344 | 376 | 439 | 483 | 537 | 647 | 704 |
| 13'                          | 199       | 245 | 287 | 335 | 376 | 412 | 481 | 531 | 597 | 717 | 783 |
| 14'                          | 215       | 265 | 311 | 363 | 408 | 448 | 523 | 579 | 657 | 787 | 862 |
| 15'                          | 231       | 285 | 335 | 391 | 440 | 484 | 565 | 627 | 727 | 857 | 942 |
| Indicates multiple-leaf inst | tallation |     |     |     |     |     |     |     |     |     |     |

### Waterway Area (SF)

| Clear Rise \ Nominal Span    | 16'      | 20' | 24' | 28' | 32' | 36' | 42'  | 48'  | 54'  | 60'  | 66'  | 72'  | 78'  | 84'  |
|------------------------------|----------|-----|-----|-----|-----|-----|------|------|------|------|------|------|------|------|
| 4'                           | 43       | 67  |     |     |     |     |      |      |      |      |      |      |      |      |
| 5'                           | 57       | 86  |     |     |     |     |      |      |      |      |      |      |      |      |
| 6'                           | 73       | 105 | 96  | 108 |     |     |      |      |      |      |      |      |      |      |
| 7'                           | 89       | 125 | 120 | 134 | 148 | 197 |      | 2    |      |      |      |      |      |      |
| 8'                           | 105      | 145 | 143 | 161 | 178 | 232 | 271  | 8 8  |      |      |      |      |      |      |
| 9'                           | 121      | 165 | 167 | 188 | 209 | 268 | 313  |      |      |      |      |      |      |      |
| 10'                          | 137      | 185 | 191 | 216 | 240 | 304 | 355  | 333  |      |      |      |      |      |      |
| 11'                          | 153      | 205 | 215 | 230 | 272 | 340 | 397  | 379  |      |      |      |      |      |      |
| 12'                          | 169      | 225 | 239 | 258 | 304 | 376 | 439  | 427  | 484  |      |      |      |      |      |
| 13'                          | 185      | 245 | 263 | 286 | 336 | 412 | 481  | 475  | 537  |      |      |      |      |      |
| 14'                          | 201      | 265 | 287 | 314 | 368 | 448 | 523  | 523  | 590  | 629  |      |      |      |      |
| 15'                          | 217      | 285 | 311 | 342 | 400 | 484 | 565  | 571  | 643  | 688  |      |      |      |      |
| 16'                          | 233      | 305 | 335 | 370 | 432 | 520 | 607  | 619  | 697  | 747  | 798  |      |      |      |
| 17'                          | 249      | 325 | 359 | 398 | 464 | 556 | 649  | 667  | 751  | 807  | 863  | 922  |      |      |
| 18'                          | 265      | 345 | 383 | 426 | 496 | 592 | 691  | 715  | 805  | 867  | 928  | 993  |      |      |
| 19'                          | 281      | 365 | 407 | 454 | 528 | 628 | 733  | 763  | 859  | 927  | 994  | 1064 | 1120 |      |
| 20 <sup>t</sup>              | 297      | 385 | 431 | 482 | 560 | 664 | 775  | 811  | 913  | 987  | 1060 | 1136 | 1197 |      |
| 21'                          | 313      | 405 | 455 | 510 | 592 | 700 | 817  | 859  | 967  | 1041 | 1114 | 1208 | 1274 | 1337 |
| 22'                          | 329      | 425 | 479 | 538 | 624 | 736 | 859  | 907  | 1021 | 1095 | 1168 | 1280 | 1352 | 1420 |
| 23'                          | 345      | 445 | 503 | 566 | 656 | 772 | 901  | 955  | 1075 | 1149 | 1222 | 1334 | 1430 | 1504 |
| 24'                          | 361      | 465 | 527 | 594 | 688 | 808 | 943  | 1003 | 1129 | 1203 | 1276 | 1388 | 1508 | 1588 |
| 25'                          | 377      | 485 | 551 | 622 | 720 | 844 | 985  | 1051 | 1183 | 1257 | 1330 | 1442 | 1562 | 1672 |
| 26'                          | 393      | 505 | 575 | 650 | 752 | 880 | 1027 | 1099 | 1237 | 1311 | 1384 | 1496 | 1616 | 1756 |
| Indicates multiple-leaf inst | allation |     |     |     |     |     |      |      |      |      |      |      |      |      |