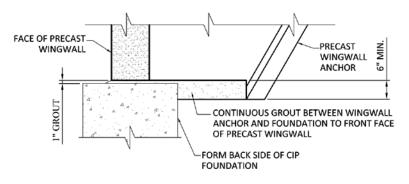

| 20.56            | 2.00 |  |  |  |  |  |
| 16           | 7.75                | 18.03            | 2.00 |  |  |  |  |  |
| 20           | 7.75                | 14.86            | 2.00 |  |  |  |  |  |
| 24           | 7.75                | 12.63            | 2.00 |  |  |  |  |  |
| 28           | 5.75                | 7.12             | 2.00 |  |  |  |  |  |
| 32           | 5.75                | 6.29             | 2.00 |  |  |  |  |  |
| 36           | 5.75                | 5.59             | 2.00 |  |  |  |  |  |
| 42           | 5.75                | 4.83             | 2.00 |  |  |  |  |  |
| 48           | 3.75                | 1.42             | 2.50 |  |  |  |  |  |



### PEDESTAL FOUNDATION



## DEEP FOUNDATION (PILE / CAISSON)



## **BRIDGE UNIT GROUT DETAIL**



## WINGWALL GROUT DETAIL

### **MATERIALS - FOUNDATION**

CONCRETE SHALL HAVE A MINIMUM COMPRESSIVE STRENGTH OF 4,000 PSI

REINFORCING STEEL SHALL CONFORM TO ASTM A615 OR A996 GRADE 60