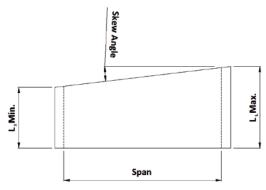

## **SKEWED BRIDGE UNITS**

## SKEWED UNIT PLAN

| MAXIMUM SKEW |                     |                  |      |  |  |  |  |  |
|--------------|---------------------|------------------|------|--|--|--|--|--|
| SPAN         | L <sub>L</sub> MAX. | L MAX. MAX. SKEW |      |  |  |  |  |  |
| (FT)         | (FT)                | (DEGREES)        | (FT) |  |  |  |  |  |
| 12           | 7.75                | 23.33            | 2.00 |  |  |  |  |  |
| 14           | 7.75                | 20.56            | 2.00 |  |  |  |  |  |
| 16           | 7.75                | 18.03            | 2.00 |  |  |  |  |  |
| 20           | 7.75                | 14.86            | 2.00 |  |  |  |  |  |
| 24           | 7.75                | 12.63            | 2.00 |  |  |  |  |  |
| 28           | 5.75                | 7.12             | 2.00 |  |  |  |  |  |
| 32           | 5.75                | 6.29             | 2.00 |  |  |  |  |  |
| 36           | 5.75                | 5.59             | 2.00 |  |  |  |  |  |
| 42           | 5.75                | 4.83             | 2.00 |  |  |  |  |  |
| 48           | 3.75                | 1.42             | 2.50 |  |  |  |  |  |