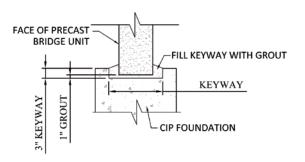

|  |  |  |
| 14           | 7.75                | 20.56            | 2.00 |  |  |  |  |  |
| 16           | 7.75                | 18.03            | 2.00 |  |  |  |  |  |
| 20           | 7.75                | 14.86            | 2.00 |  |  |  |  |  |
| 24           | 7.75                | 12.63            | 2.00 |  |  |  |  |  |
| 28           | 5.75                | 7.12             | 2.00 |  |  |  |  |  |
| 32           | 5.75                | 6.29             | 2.00 |  |  |  |  |  |
| 36           | 5.75                | 5.59             | 2.00 |  |  |  |  |  |
| 42           | 5.75                | 4.83             | 2.00 |  |  |  |  |  |
| 48           | 3.75                | 1.42             | 2.50 |  |  |  |  |  |



### PEDESTAL FOUNDATION



## DEEP FOUNDATION (PILE / CAISSON)



## **BRIDGE UNIT GROUT DETAIL**



## WINGWALL GROUT DETAIL

### **MATERIALS - FOUNDATION**

CONCRETE SHALL HAVE A MINIMUM COMPRESSIVE STRENGTH OF 4,000 PSI

REINFORCING STEEL SHALL CONFORM TO ASTM A615 OR A996 GRADE 60