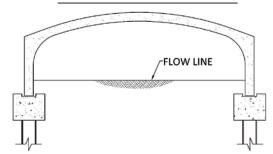

## Variable Radius (VR) Series

Nominal Bridge Unit Length:

16' - 24' Spans: 8'-0" 28' - 66' Spans: 6'-0" 72' - 84' Spans: 4'-0"

### Waterway Area (SF)

| Clear Rise \ Nominal Span    | 16'      | 20' | 24' | 28' | 32' | 36' | 42'  | 48'  | 54'  | 60'  | 66'  | 72'  | 78'  | 84'  |
|------------------------------|----------|-----|-----|-----|-----|-----|------|------|------|------|------|------|------|------|
| 4'                           | 43       | 67  |     |     |     |     |      |      |      |      |      |      |      |      |
| 5'                           | 57       | 86  |     |     |     |     |      |      |      |      |      |      |      |      |
| 6'                           | 73       | 105 | 96  | 108 |     |     |      |      |      |      |      |      |      |      |
| 7'                           | 89       | 125 | 120 | 134 | 148 | 197 |      | 2    |      |      |      |      |      |      |
| 8'                           | 105      | 145 | 143 | 161 | 178 | 232 | 271  | 8 8  |      |      |      |      |      |      |
| 9'                           | 121      | 165 | 167 | 188 | 209 | 268 | 313  |      |      |      |      |      |      |      |
| 10'                          | 137      | 185 | 191 | 216 | 240 | 304 | 355  | 333  |      |      |      |      |      |      |
| 11'                          | 153      | 205 | 215 | 230 | 272 | 340 | 397  | 379  |      |      |      |      |      |      |
| 12'                          | 169      | 225 | 239 | 258 | 304 | 376 | 439  | 427  | 484  |      |      |      |      |      |
| 13'                          | 185      | 245 | 263 | 286 | 336 | 412 | 481  | 475  | 537  |      |      |      |      |      |
| 14'                          | 201      | 265 | 287 | 314 | 368 | 448 | 523  | 523  | 590  | 629  |      |      |      |      |
| 15'                          | 217      | 285 | 311 | 342 | 400 | 484 | 565  | 571  | 643  | 688  |      |      |      |      |
| 16'                          | 233      | 305 | 335 | 370 | 432 | 520 | 607  | 619  | 697  | 747  | 798  |      |      |      |
| 17'                          | 249      | 325 | 359 | 398 | 464 | 556 | 649  | 667  | 751  | 807  | 863  | 922  |      |      |
| 18'                          | 265      | 345 | 383 | 426 | 496 | 592 | 691  | 715  | 805  | 867  | 928  | 993  |      |      |
| 19'                          | 281      | 365 | 407 | 454 | 528 | 628 | 733  | 763  | 859  | 927  | 994  | 1064 | 1120 |      |
| 20 <sup>t</sup>              | 297      | 385 | 431 | 482 | 560 | 664 | 775  | 811  | 913  | 987  | 1060 | 1136 | 1197 |      |
| 21'                          | 313      | 405 | 455 | 510 | 592 | 700 | 817  | 859  | 967  | 1041 | 1114 | 1208 | 1274 | 1337 |
| 22'                          | 329      | 425 | 479 | 538 | 624 | 736 | 859  | 907  | 1021 | 1095 | 1168 | 1280 | 1352 | 1420 |
| 23'                          | 345      | 445 | 503 | 566 | 656 | 772 | 901  | 955  | 1075 | 1149 | 1222 | 1334 | 1430 | 1504 |
| 24'                          | 361      | 465 | 527 | 594 | 688 | 808 | 943  | 1003 | 1129 | 1203 | 1276 | 1388 | 1508 | 1588 |
| 25'                          | 377      | 485 | 551 | 622 | 720 | 844 | 985  | 1051 | 1183 | 1257 | 1330 | 1442 | 1562 | 1672 |
| 26'                          | 393      | 505 | 575 | 650 | 752 | 880 | 1027 | 1099 | 1237 | 1311 | 1384 | 1496 | 1616 | 1756 |
| Indicates multiple-leaf inst | allation |     |     |     |     |     |      |      |      |      |      |      |      |      |