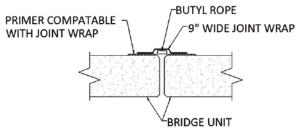

# BRIDGE JOINT SEAL DETAIL NOT TO SCALE

#### NOTE:

Joint is considered "soil-tight". Additional protection is recommended if a water-tight joint is required.