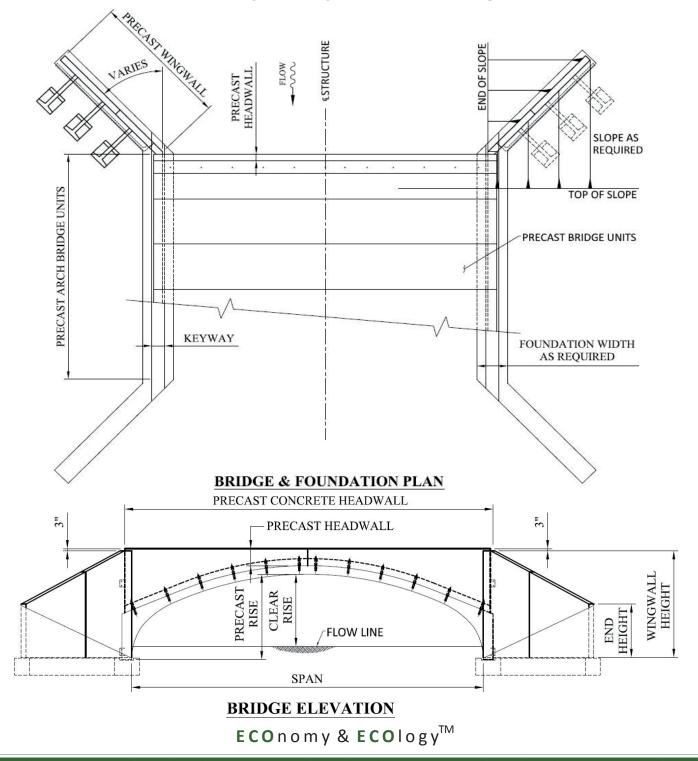

# TECHNICAL DETAILS

### Arch-Box (AB) Series

Nominal Bridge Unit Length:

16' - 24' Spans: 8'-0" 28' - 42' Spans: 6'-0" 48' - 80' Spans: 4'-0"

## Variable Radius (VR) Series

Nominal Bridge Unit Length:

16' - 24' Spans: 8'-0" 28' - 66' Spans: 6'-0" 72' - 84' Spans: 4'-0"